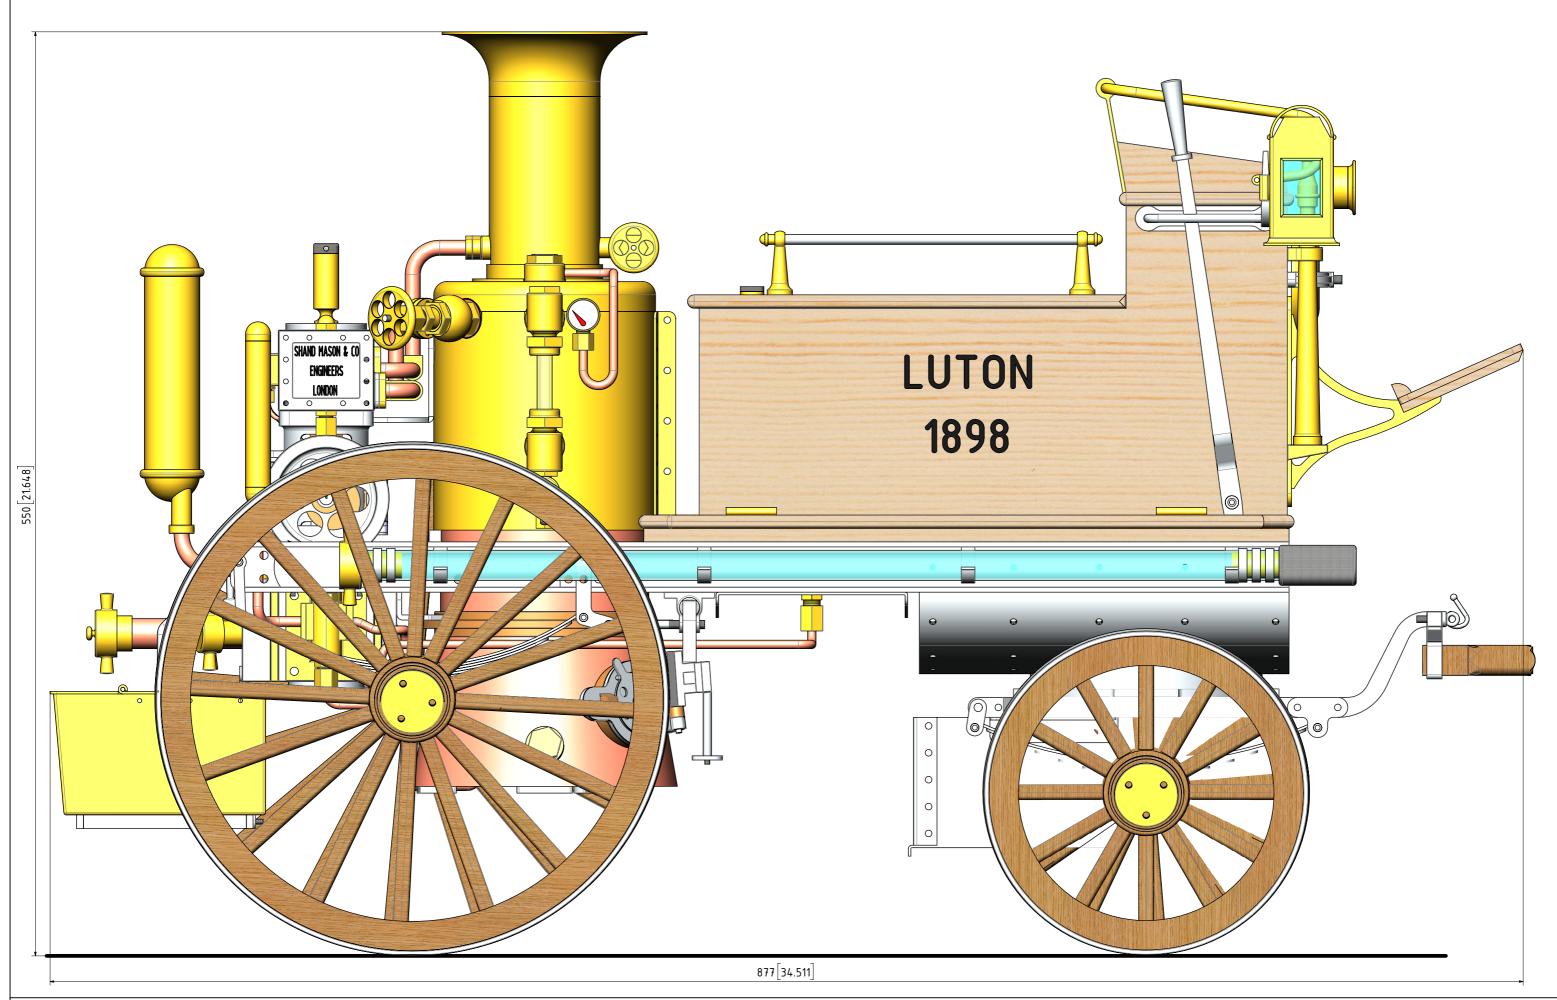

NOTES: THIS DESIGN IS BASED ON DRAWINGS WHICH WERE DOWN LOADED FROM THE "MODELENGINEERINGWEBSITE" WEBSITE. THE ORIGINAL DESIGN AND DRAWINGS WERE BY GUENTER KALLIES. DRAWING DATE UNKNOWN.

A COAL FIRED SHAND, MASON & CO STEAM FIRE ENGINE "LUTON 1898"

DRAWING CONTENTS

GENERAL ARRANGEMENT
RIGHT SIDE VIEW

PROJECT No 08-16-00

JDW DRAUGHTING SERVICES
J.A.M. DE WAAL. 12 BRIGHTWELL STREET PAPAKURA
2110. NEW ZEALAND. PHONE: 0064 09 2988815. MOB:
0211791000 E-MAIL: dewaal@xtra.co.nz.